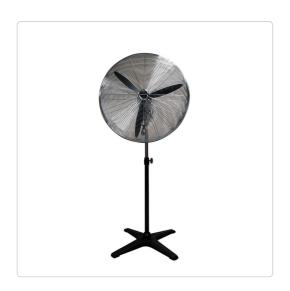

#### Master FS 75 - professional fan

#### Professional fans - floor standing

Designed for use in public places like restaurants, bars, at events, workshops, and production halls.

FS 75 - 75cm.

Master FS 75 - professional fan

Master FS 75 video

Master FS 75 fan