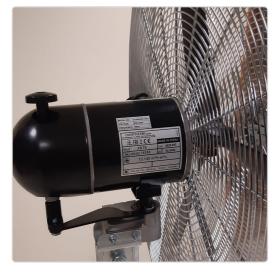

# **Key features**

✓ Industrial fan

Very stable and robust

✓ Made of metal

High air flow

Easy installation

1.8m power cord

2 fan speeds

### **Product specifications**

| Specifications                       | Units | FS 75                 |
|--------------------------------------|-------|-----------------------|
| Air flow                             | m³/h  | 13,140                |
| Fan type                             |       | Axial                 |
| Outlet diameter                      | cm    | 75                    |
| Fan speed                            |       | 2                     |
| Power consumption                    | W     | 123                   |
| Noise level                          | dB(A) | 80                    |
| Power supply                         | V/Hz  | 220-240/1ph/50        |
| Product size $(I \times w \times h)$ | mm    | 800 x 665 x 1445-1610 |
| Box size ( $I \times w \times h$ )   | mm    | 835 x 185 x 1035      |
| Net/gross weight                     | kg    | 19.5/26.5             |
| Pallet                               | pcs   | 12                    |